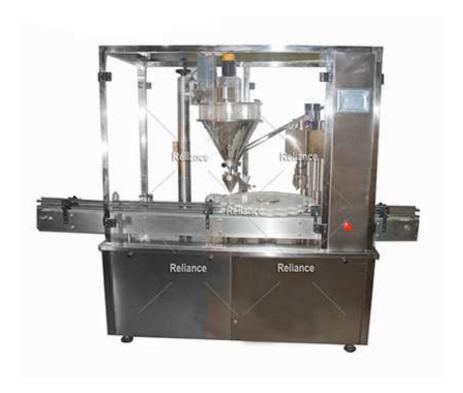

## Powder Auger Filler Machine For Dry Syrups

R-VF/F Series powder auger filling and capping machine is application for automatic Auger filling powder into bottles, vials, cans, jars, containers and seal the caps, widely used for pharmaceutical and food industries, such as freeze-dried lyophilized powder, cosmetic glitter powder, albumen powder, dry syrup powder, medicine powder, drug powder, small vials powder dosing, additive, essence and spice, etc. It can be works stand alone and connected with labeling machine in-Lines.

## Features:

- 1. Servo motor drive, Siemens PLC and touch screen
- 2. Powder screw auger feeding system into hopper
- 3. Cover as option for anti-dust
- 4. Production capacity and filling accuracy can be designed for requirement.