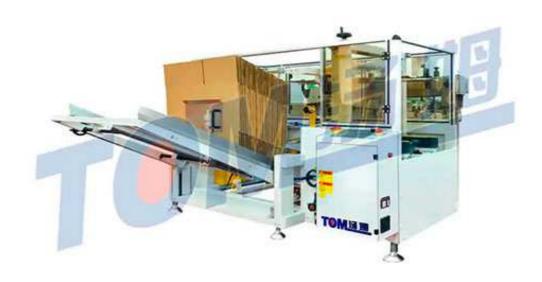

## Automatic Vertical Carton Erector Machine KLJ-40D

## **MAJOR CHARACTERISTICS**

- 1. This machine can complete the work of carton opening, folding and sticking the adhesive tape.
- 2. Adopts PLC+ touch screen control.
- 3. Imported components, electric and pneumatic parts.
- 4. Vertical cardboard magazine, add cardboards whenever necessary without stopping the machine.
- 5. Manually adjust for different cartons within allowable range, just takes 1~2 minutes.
- 6. Reasonable design, vacuum cup suck the cardboard, fold and seal the bottom.
- 7. Small space occupation, precision and durable parts provide the guarantee for stable running, long life, and high efficiency.
- 8. With protection device for cutter installation to avoid being hurt.
- 9. Easy operation, machine can be used individually and combined with the packaging line.