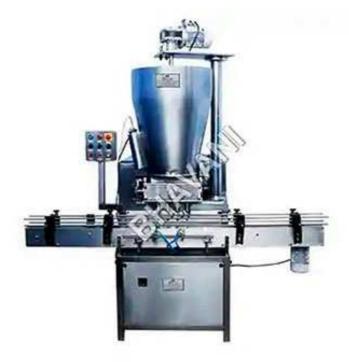

## Paste Filling Machine

Our paste filling systems are designed to meet the demands of the Paste industry as well as other industries.

## Key Points of paste filling machine:

- Vibration less operation
- Longer service life
- Smooth functionality
- Easy to operate
- Simple and compact in design.
- No Bottle No filling systems.
- Highly accurate filling machine
- All product contact parts are made up of stainless steel material.
- Complete stainless covering.
- Turn table (optional)

## **Technical Parameters:**

| Machine Dimension    | 800x1500x1850                                       |
|----------------------|-----------------------------------------------------|
| Machine Head         | Upto 24 Heads                                       |
| Machine weight       | 300kg                                               |
| Power Requirement    | 5kw                                                 |
| Air requirement      | 6kg                                                 |
| Filling volume       | 5gm to 1000gm with the help of change parts         |
| Machine construction | SS304                                               |
| Filling Construction | SS316                                               |
| Machine Speed        | Upto 240 jars/minute (Depend Upon Filling Material) |