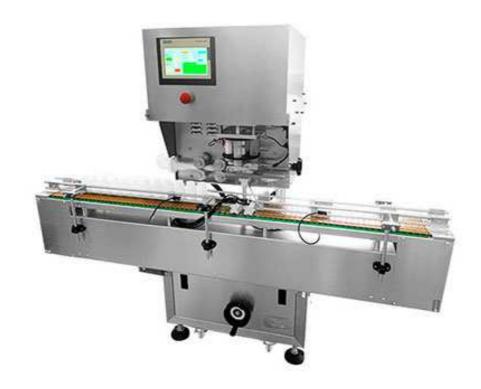

## Fully-Automatic Cotton Inserter CPSM-16

- Stainless steel SUS 304 main machine frame and housing.
- This machine is suitable for all type of different size bottles without parts change over.
- The cotton strip is dispensed by the 2 pairs of clamping rollers driven by the motor and electromagnetic clutch.
- The dispensed cotton strip will be inserted into a tube upwards, When the tube with the cotton filled is transferred above the bottle opening, the cotton will be inserted into the bottle.
- 1 set of gating fingers driven by the cylinders is used to get the container positioned under the tube and release & change the container after one inserting run is complete.
- The machine will pause automatically if the containers are absent or choke in the conveyor belt.
- HMI TOUCH SCREEN CONTROL .
- One conveyor for bottles transmission with speed variator.