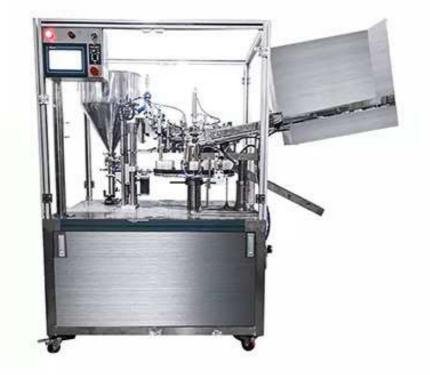

## Fully-Automatic Aluminum Tube Filling And Sealing Machine

Mainly used for packaging materials with aluminum tubes. This machine is widely used in packaging in the pharmaceutical, daily chemical, food, chemical and other industries. Such as ointment, toothpaste, epoxy glue, 502 glue, hair dye, and other liquid or paste-like materials filling and sealing.