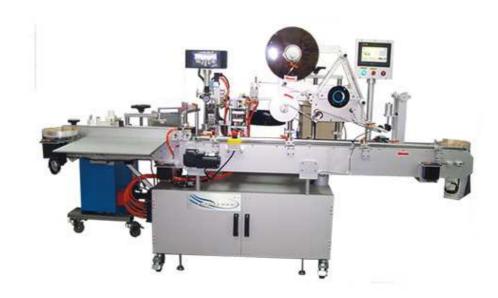

## PML-500+310 Multifunctional Fixed-point Round Labeling + top Labeling Machine

For various kinds of products that needed top and fixed-point round labeling.

## Features:

- 1. Quality and aesthetic machine design in stainless steel and anodized aluminum alloy materials.
- 2. EasyView color HMI touch-screen operation.
- 3. Label driging in Japanese-made Yaskawa servo motor.
- 4. Conveyor driving in Japanese-made Mitsubishi inverter and Oriental AC motor.
- 5. Mitsubishi PLC and Keyence photo sensors from Japan are used.
- 6. One-man operation using a reflow conveyor belt.
- 7. Adjustable conveyor belt height to cope with prodution need.
- 8. Labeling accuracy is ±1mm.
- 9. Fixed point round labeling angle tolerance is ±2mm.
- 10. Labeling speed: 18m/min (20 ~ 50pcs/min depending on objects to be labeled).
- 11. Sharp printing result using Markem heat transfer printer (optional).
- 12. Labeling position, height and angle can be adjusted with a hand wheel.
- 13. Automatic machine shutdown when there is no label stock (optional).