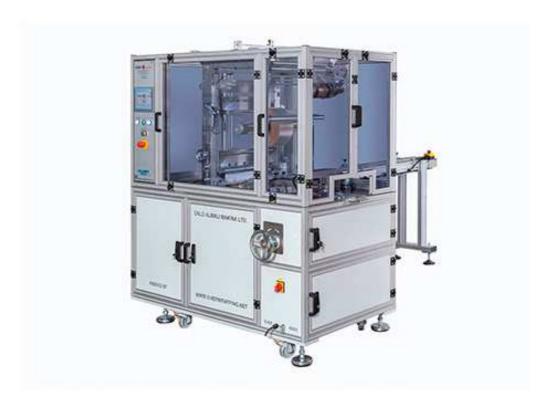

## AW55-SRV Servo System Carton Box Over Wrapping Machine

An ideal machine for over wrapping big size boxes as single box or Multi-Pack wrapping. The machine can be fed either Manually or automatically from a production line. AW 55-SRV machines have full automatic OPP length adjustment features via servo motor, PLC & 7.3 touch screen system. This machine is normally used by for big size boxes or for clinets who have many different boxes. Machine is very user friendly with easy & short change over from box to another. Tear tape applicator and date printer device are available on this machine upon request.

## **Technicial Specifications:**

Lenght (L) : Min 50 mm - Max 310 mm

Width (W)

: Min 50 mm - Max 210 mm

Height (H) : Min 20 mm - Max 100 mm

**OPP Lenght** 

: Min 150 mm - Max 580 mm

Capacity: 10 - 30
Weight: 1050 kg

Power

: 5 KW, 380V - AC 3 Phase