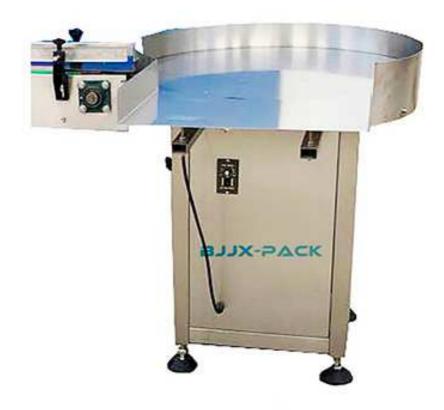

## BT Automatic Bottle Collector

Put the bottles (plastic bottles, glass bottles) on the rotating disc manually, and then it will set the bottles into conveyor in orderly. This bottle collector turntable can use for bottles pre-loading, save labor, could be as bottles input, output. It's widely used for food/commodity/health care products/pharmaceutical industries.

- All-in one versatility: different table diameters with variable speed control.
- AC varibale speed drive: speed can be adjusted precisely.

## **Parameters:**

| Model                     | ВТ                          |
|---------------------------|-----------------------------|
| Applicable specifications | 10-2000ml                   |
| Bottle diameter           | Ф10-Ф80mm                   |
| Bottle height             | 85-300mm                    |
| Production capacity       | 0-100bpm (speed adjustable) |
| Voltage                   | 110V/220V; 50HZ/60HZ        |
| Power                     | 0.5w                        |
| Machine size              | 1000*1000*800mm             |
| Stainless steel           | SUS304 material             |