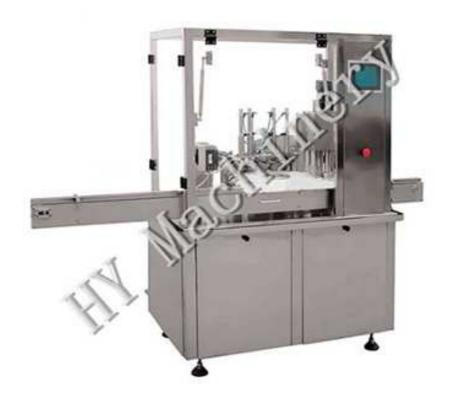

## HYG4P2S2-100 Star Wheel High Speed Filling Plugger Capping Machine

Automatic filling plugging capping machine is mainly available to fill eye-drop, electric-liquid into various round and flat plastic or glass bottles with the range from 10 to 100ml customized. High precision cam provides a regular plate to position, cork and cap, accelerating cam makes capping heads going up and down. Constant turning arm screws caps, creepage pump or piston measure filling volume and touch screen controls all action. No bottle no filling and no capping. If there is no plug in the bottle, it must not cap until having been detected plug in the bottle. The machine enjoys high position accuracy, stable driving, precise dosage, and simple operation and also protects bottle caps.