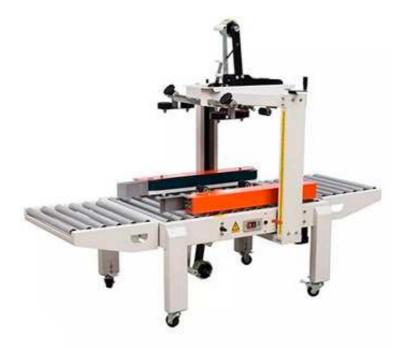

## AF-FXC4030 Automatic Box Carton Bottom Folding Sealing Machine

Carton sealing machine is mainly used for carton sealing and packaging, can be used alone, but also as an essential part of the production line.

4. Adjust sealing height and width by hand according to the size of carton, then put carton on worktable, and carton will be transmitted through and sealed with tape automatically at the same time.

5. It's available for small size of carton box.