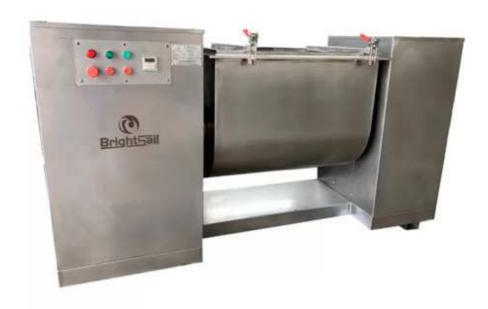

## Through Shape Dry Milk Powder Mixing Machine BST-50/100/150/200/300/500/1000

BST series Through-shaped powder mixer is suitable for mixing of target materials in powder or paste state evenly. By driving of mechanism of the mixer, the Z shape blade turns target materials to-and-fro to mix it evenly.

It is designed for toroughly mixing powders or pastes. It is a horizontal through type mixer with single or double stirring arm. The stirring arm is removable so that it is easy to clean. The parts' surfaces which may touch the mixing materials are made of stainless steel, so they are good corrosion-resistant. The mixing trough can automatically reverse for discharge the mixture.

## Working method:

Materials (usually powders and liquid) is gravity fed into the mixing barrel. The rotary single or double Z blades completely stir and blend the materials to achieve uniform mixing. After mixing, incline the mixing vessel for discharging.