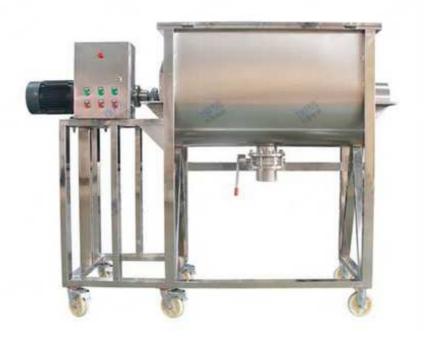

## Food Grade Powder Mixer TH-SMJ-300

The food grade powder mixer is suitable for powder and powder, granule and powder to mixing. It is widely applied in mixing food industry item powder like coffee powder, dry powder milk, food additive powder etc. It consists of U-shaped horizontal mixing tank and ribbon blenders inside it. This machine will be mixing powder within 10-15minutes.

1. The food grade powder mixer machine with appearance beautiful, well-made, reasonable and simply design for construct, safe and reliable use.

2. Small gap between paddle and tank bottom, not crush hurt to material and easy to clean.

3. Food contact parts are made of advanced non-toxic, we adopt SUS304 with food safety grade.

4. The food grade powder mixer is characterize by high efficiency and high quality and output capacity each day. We offer customized machine with best price.

5. The mixing blender is with double layer design, it will be much better mixing effective.

## Machine parameter:

| Machine model    | TH-SMJ-300        |
|------------------|-------------------|
| Machine material | SUS304            |
| Power supply     | 4kw AC380V        |
| Working capacity | 480 liters        |
| Size             | 2.32m*0.85m*1.78m |
| Weight           | 320kgs            |