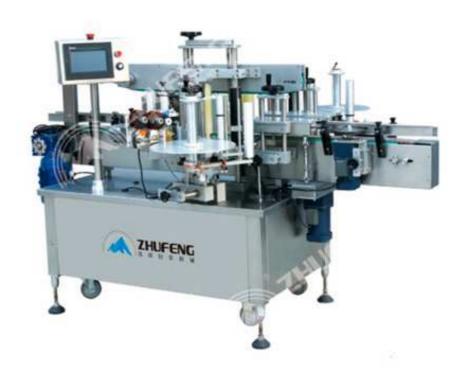

## TNZ-120 Full-automatic Self-Adhesive Square Bottle Labeling Machine

TNZ-120 Automatic self-adhesive labeling machine is mainly used in food, pharmacy, daily chemicals, pesticide, chemical industry products, can stick two-side label and one side label, whole machine use SS304 and aluminum alloy. Labeling head use stepping motor or servo motor drive, electric eye choose Japan advanced photoelectric, use PLC programmable control and has automatic conveying, automatic bottle separating, automatic bottle guiding, photo electricity detection bottle, label-sending, labeling accurate and speed fast.