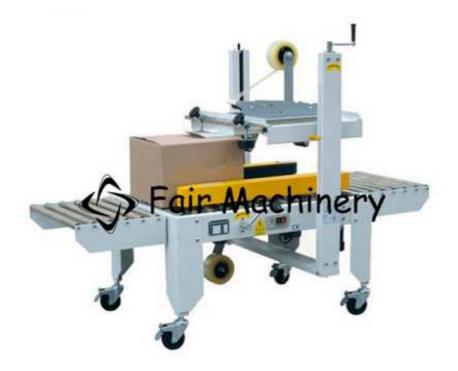

## Carton Sealing Tape Machine Case Erector FMB-6050

The width and height can be adjusted manually according to the specifications of the carton. It is simple, fast and convenient. Manually, increasing production efficiency by up to 30% is the best choice for companies to save costs, increase production efficiency, and standardize packaging.