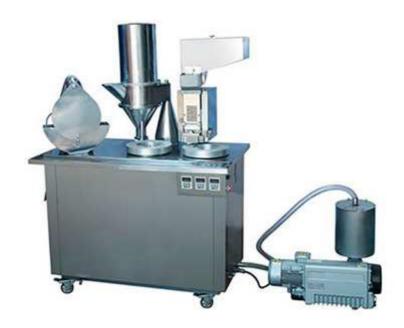

## NJP-S Semi-automatic Capsule Filling Machine

NJP-S semi-automatic capsule filling machine is suitable for filling various domestic or imported capsules. This machine adopts electrical, pneumatic joint control, and is equipped with an electronic automatic counting device, which can automatically complete the actions of capsule positioning, separation, filling, and locking, Reduce labor intensity, improve production efficiency, and meet pharmaceutical hygiene requirements.

The machine is sensitive and reliable, with accurate filling dosage, novel structure, beautiful appearance and convenient operation. It is the ideal equipment for filling capsule medicines in the pharmaceutical industry.