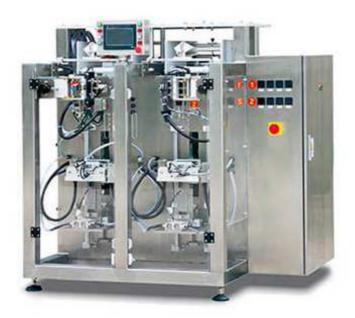

## VFFS GP240BS Packing Machine

The two lanes VFFS Packing Machine GP240BS suitable for pack any type of products such as powdered milk/coffee, sugar/salt granular, pharmaceutical product, liquid gel into sachets, etc. The frame of the machine has enough rigidity, which is durable&Long service lifetime. Reasonable structure and each lane separated control also User frinedly& easy for maintenance. It also set up the safety door to protect user safety.