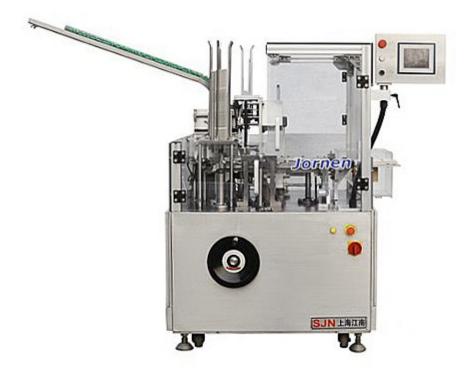

## Картонажная машина ZH60

The Horizontal Intermittent Motion Cartoner is specifically designed for small batch production. This machine is suitable for use in pharmaceutical, cosmetic, food and consumer products industries.

It is used for cartoning tubes, ampoules, vials, blisters, bottles or any other product that goes into a unit carton.

The leaflet should be pre-folded before loading in the leaflets magazine.

Its compact design provides an extremely space-saving solution.