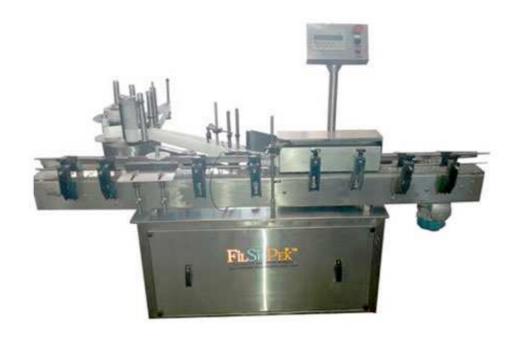

## Square Bottle Wrap Around Labelling Machine

The Automatic Vertical Sticker Labeling Machine is one of the most users friendly. The machine is used for full/partial labeling on different size of flat or rectangular containers. The automatic model is equipped with roller spacing device resulting in a simple operation with "No change parts required".

## **Features**

- High Production Speeds.
- SS steel structure cladded with stainless steel 304 sheet to meet GMP norms.
- Microprocessor Based operation.
- Accurate label placement.
- No change parts requirements.
- Very less down time for change over. ess down time for change over.
- Very less down time for change over.

## **Specification**

- Direction of Movement : Left to Right.
- Output / Hour: 1000 to 1800.
- Motor: Stepper Motor.