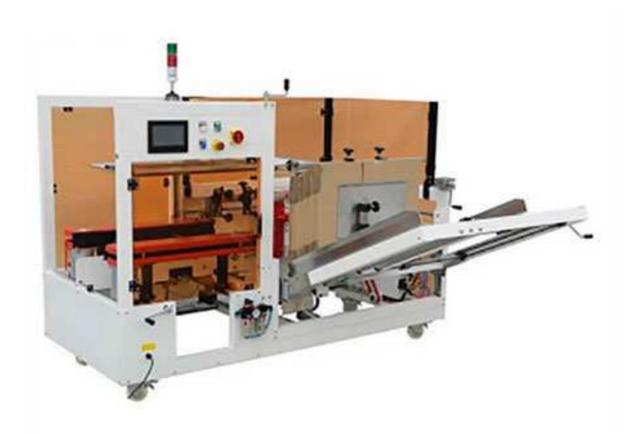

## Automatic Carton Erector Machine ZF-K20TX

Carton erector machine ZF-K20TX, automatically opens the carton board, folds it into shape, and seals the bottom tape. The speed can reach 10 cases/min. Man-machine interface control, fault display, more convenient maintenance; automatic alarm for lack of material; feeding does not need to stop, does not affect production, and better improves production efficiency.