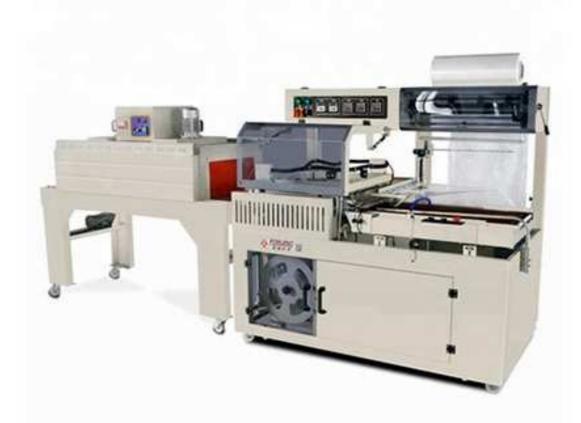

FL-450A Semi-Auto L-type Sealer and BS-4522N Shrink Tunnel

FL-450A semi-auto L-type sealer and BS-4522N shrink tunnel are suitable for packing boxes, toys, electronic bricks and so on. The two machines can pack the products with a layer of plastic film, which makes the packaging more beautiful and firm.

## **Technical Data**

| Model                   | FL-450A               | FL-550A        | FL-750A        | BS-4522N      |
|-------------------------|-----------------------|----------------|----------------|---------------|
| Power                   | 1.5kw                 | 2.2kw          | 3.5kw          | 10kw          |
| Voltage                 | AC 220V 1/3PH 50/60Hz |                |                |               |
| Max. Packing Size L×W×H | L550×W450mm           | L650XW550mm    | L850XW750mm    | 350*200mm     |
| Max. Sealing Size       | <500mm                | <600mm         | <800mm         | 1             |
| Packing Speed           | 15-30bags/min         |                |                | 0-15m/min     |
| External Air Source     | 6-8kg/cm²             |                |                | 1             |
| Shrink Film             | POF/PE                |                |                | POF/PVC/PE    |
| Machine Size L×W×H      | 1650×880×1450mm       | 1750x900 x1450 | 1950X1200X1550 | 1450*950*1750 |
| Weight                  | 280kg                 | 350kg          | 550kg          | 320kg         |