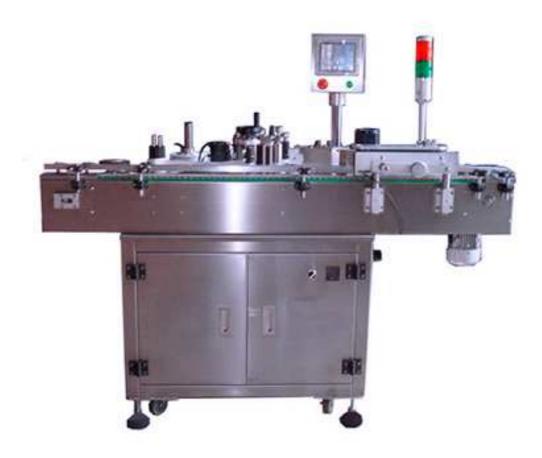

## HTB-400 High-speed Labeling Machine

HTB-400 is economical, self contained, easy to operate, equipped with auto teach programming touch screen.

The machine adopts high speed labeling device and speed up to 350 bottles/min. Built in microchip storing different job setting makes fast and easy changeover.

## **Features**

- Labeling speed up to 350 bottles/min.
- Touch screen control system (MITSUBISHI) with job memory
- Simple straight forward operator controls
- Full-set protecting device keep operation steady and reliable
- On-screen Trouble Shooting & Help Menu
- Stainless steel frame
- Open frame design, easy to adjust and change the label
- Variable speed with servo motor( MITSUBISHI )
- Label count down (for precise run of set number of labels) to auto shut off
- Stamping coding device attached