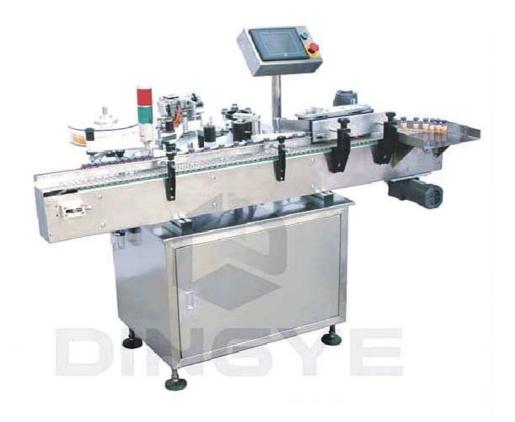

## Vertical Sticker Labeling Machine MPC-AS

## **Summary:**

The MPC-AS Vertical Sticker Labeling Machine specializes in the automatic label application to column, square or taper packaging containers. It is capable of automatically checking the length of each label if there are insufficient labels, broken labels as well as diminishing color. The touch screen display is user friendly and visually easy to understand. Ideally suited to pharmaceutical, chemical; food, electronics, dairy etc. Bottle collector is an optional extra.