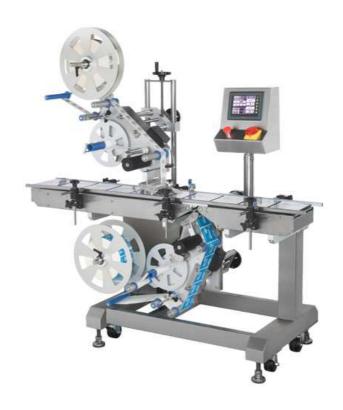

## AL300 Top & Bottom Labeling Machine

AL300 Top & Bottom Labeling Machine can simultaneously label top and bottom of products. Can also label on only one side. Wide range of use, e.g., for medicine, beverage, and chemicals. Suitable for labeling plastic, glass and metallic material.

## **Specifications:**

| Specifications:   |                                                                                        |
|-------------------|----------------------------------------------------------------------------------------|
| Labeling Speed    | 60-180 pcs/min                                                                         |
| Labeling Drive    | 5-phase stepper motor                                                                  |
| Control Interface | Touch Screen Control Panel                                                             |
| Products Lenght   | Max. 200mm (or on request)                                                             |
| Products Width    | Max. 190mm (or on request)                                                             |
| Products Height   | Max. 150mm (or on request)                                                             |
| Core Diameter     | 76mm (3")                                                                              |
| Label Roll O.D.   | 380mm Max. (15")                                                                       |
| Voltage Supply    | AC 110/220V 50/60Hz 1Phase                                                             |
| Power             | 1100W                                                                                  |
| Dimension         | (L)1450mm × (W)900mm × (H)1660mm                                                       |
| Weigh             | Approx. 150kg                                                                          |
| Material          | Frame and main components are made from SUS#304 stainless steel and anodized aluminum. |