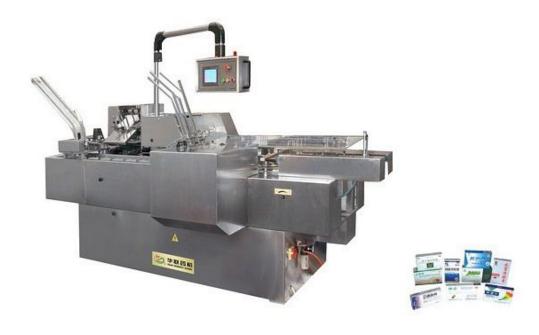

## **ZHJ-80D Automatic Cartoning Machine**

This machine is suitable for packaging into cartons of blisters with tablets, tubes, vials and the like. Maximum speed packaging separately reaches 80 cases / min. There is a high efficiency and good quality packaging. The machine automatically completes the installation instructions, the opening of the paper box, packing in cardboard boxes, printing article, sealing, etc.

Frequency control is used with the control panel with the interface "man - machine" PLC. It is controlled by the various parts of the photoelectric monitoring. If an abnormal situation arises in the work, the machine stops working, and the reason is displayed automatically. It is very convenient for timely corrective action. This machine works by itself and in conjunction with other equipment.