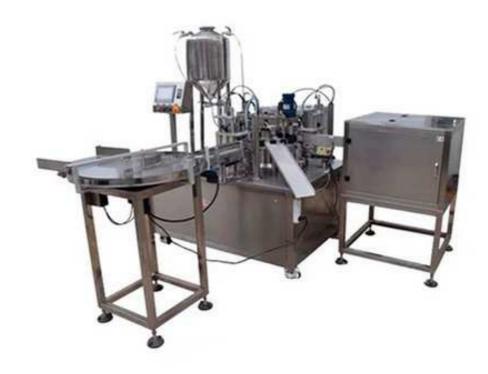

## Nail Polish Filling Machine

This filling and capping machine is used in cosmetics industry, and glue industry, such as nail polish, gel polish, glue, super glue. Our machine uses exclusive mechanical hand and the leading system to ensure the cap sit in the right position and realize a full automation.

## Features:

- 1. This filling and capping machine is suitable for nail polish.
- 2. The tank is full sealing; Using vacuum pump to suck material.
- 3. In constant voltage condition, the machine has stable performance.
- 4. Bottle sorting, cap sorting, filling and capping automatically.
- 5. PLC controlled with touch screen operation.
- 6. The machine is made of stainless steel material, Meet GMP requirement.
- 7. Using quick-change clamps and connectors for easy cleaning.

## **Parameters:**

Filling Volume : 1-15ml

Production capacity: 5-25BPM

Filling Precision : ≤±1%Capping rate : ≥99%

Power supply: 220V 50HZAir Supply: 0.5-0.8Mpa

Power: 3 kwWeight: 380 kg

Dimension: L1400\*W900\*H1600mm