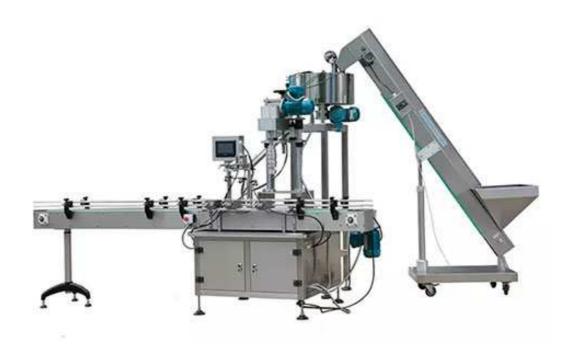

## FX-1 Automatic Pneumatic Type Capping Machine

This machine is dedicated to large doses of the filling barrel screw capping lock.

## **Mainfeatures:**

- 1. The main components and shell manufactured by high quality 304 stainless steel, with beautiful appearance, easy to clean, conform to the hygiene standards.
- 2. This machine has the functions of automatic bottle feeding, automatic capping and so on, and it has high degree of automation.
- 3. The main pneumatic components is from Taiwan AIRTAC, the main electrical components is from Germany Schneider, equipment operation is stable and reliable, long life.