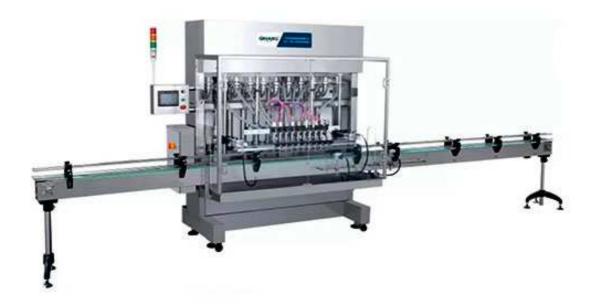

## Bottles / Jar Cosmetic Filling Machine

Qihang according to wishes designed to meet both the technical requirements and investment plan to match the best solution. And relying on their own understanding of the technology industry and the cosmetics industry professional self-control team, committed to the professional digital solutions to provide the best quality customer service.

## 主要技术参数 TECHNICAL PARAMETER

| 克填范围(mll)<br>Filling volume (ml) | 生产能力(抵/时)<br>Productivity (b/h) | 灌袋速度<br>Filling speed | 運裝桥度<br>Filling precision | 气穿压力<br>Air supply |
|----------------------------------|---------------------------------|-----------------------|---------------------------|--------------------|
| 10-50                            | 1500-3500                       | 可调Adjustable          | ≤±1%                      | 0.4-0.8MPa         |
| 80-300                           | 1500-3000                       | 可调Adjustable          | ≤±1%                      | 0.4-0.8MPa         |
| 100-500                          | 1500-2500                       | 可谓Adjustable          | ≤ ± 1%                    | 0.4-0.8MPa         |
| 300-1000                         | 1500-2500                       | 可调Adjustable          | ≤±1%                      | 0.4-0.8MPa         |
| 1000-5000                        | 1000-2000                       | ा आAdjustable         | ≤ ± 1%                    | 0.4-0.8MPa         |