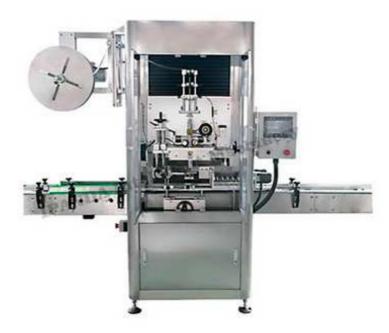

## Automatic Sleeve Shrink Labeling Machine

The machinery part adopts combination designing of modularization, and makes the machine reasonable. The height adjustment adopts motor fluctuating; it is convenient to replace the material. The special cutter head designing, make the film-rolling cut more exactly and reliably.

## **Overview**

This machine adopts international advanced technology; cover the circle label on the pet bottle. And then hot shrinking to fix on the position which bottle body designated. This machine's structure is compact, and suitable for the production line of different direction and different height.

The machinery part adopts combination designing of modularization, and makes the machine reasonable. The height adjustment adopts motor fluctuating; it is convenient to replace the material. The special cutter head designing, make the film-rolling cut more exactly and reliably.