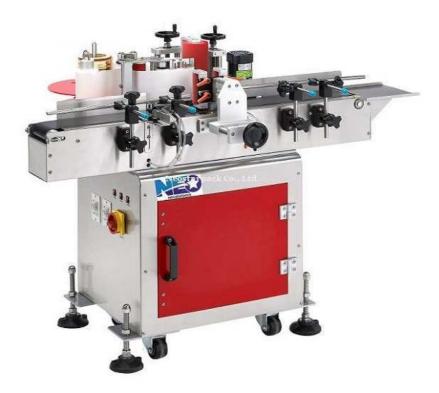

## Wrapping Around Labeler NLR-230

Wrapping Around Labeling Machine NLR-230 Compact design with high mobility for labeling round containers with half circle, 3/4 circle or completely wrap around to meet round bottle labeling requirements with high efficiency.

## Features:

- 1. Pneumatic bottle positioning device for accurate labeling
- 2. Smart labeling model with free setting system
- 3. Advanced sensor for automatic label size detecting while changing labels
- 4. Delicate cabinet design for storage with high mobility
- 5. Labeling height and angle are adjustable
- 6. Most economical model to connect with a production line
- 7. Adopt high quality conveyor belt for stable labeling
- 8. Strict quality control with best after-sales service
- 9. Made of SUS#304 stainless steel and aluminum alloy for frame construction to comply with cGMP standard

## **Specification:**

- Driven by stepper motor
- Labeling Speed: 20~50pcs/min (Depends on product sizes)
- Applicable Bottles: Diameter 16-100mm; Height 30-160mm
- Applicable Labels: (W) 10-100mm; (L) 10-300mm
- Applicable Label Roll: Inner 75mm; Outer 300mm
- Accuracy: ±1mm (Depends on products)
- Power Supply: 110 or 220VAC; 50/60Hz; single phase