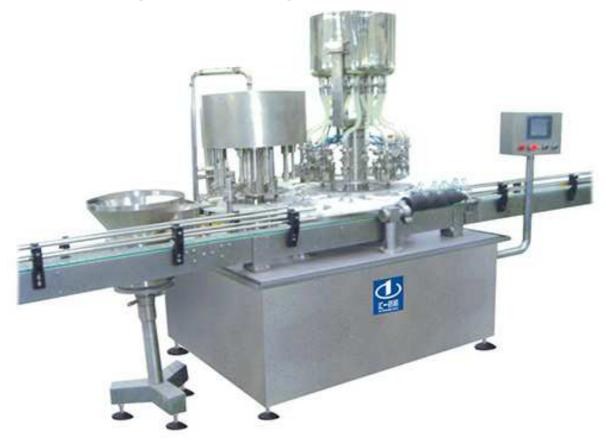

## GCS24/10 filling and capping machine

## **Main Technique Parameters:**

◆production standard:100ml-500ml

◆quantity of filling: 24◆quantity of capping: 10◆capacity: 100ml-500ml

◆production ability:100-200 bottles/min

◆weight: 2500kg

◆overall size: 1600\*1350\*1800

## **Function Features:**

- ◆Adopts diaphragms valve that produced by GEMU, can realize no bottle no filling.
- ◆Adopts the advanced filling , accurate measure , no mechanical friction part , demands the GMP.
- ◆More suitable specifications , and the size changing is convenient and easy .
- ◆Adopts frequency conversion and PLC control, moing reliably, running easily.
- ◆It can realize CIP/SIP.
- ◆The tube and valve of contraction medicine liquid used 316L or silica gel, other surface material used 316L. Control elements, pneumatic elements and hydraulic pressure elements are all selected international well-know brands.