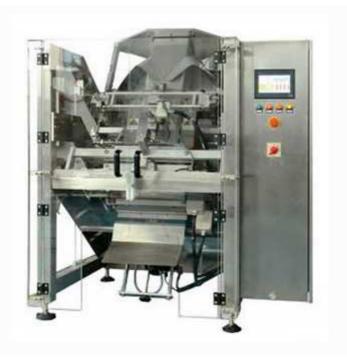

# **BP800I Inclined Bag Packing Machine**

#### Features:

- Special inclined design for easy broken product
- No tool change bag former for various bag width
- Easily change pouch length on touch screen
- Servo motor driven for high speed working
- Multi-lane design with less space for high capacity
- PLC Control, Easy Touch Screen Operation

### **Technical Dates:**

| Model             | BP800I                |
|-------------------|-----------------------|
| Bag Shape         | Pillow bag            |
| Bag Size          | W200-380mm H200-450mm |
| Capacity          | ≤30ppm                |
| Fill Range        | Max 5.6L              |
| Air Source        | 0.6Mpa, 280L/min      |
| Voltage           | 3 Phase, 380V, 5KW    |
| Overall Dimension | 1060X1956X1630mm      |
| Net Weight        | 550KG                 |