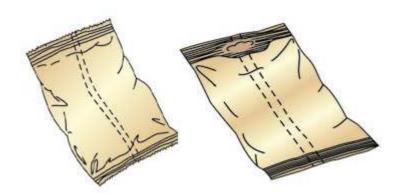

atures:

- Special inclined design for easy broken product
- No tool change bag former for various bag width
- Easily change pouch length on touch screen
- Servo motor driven for high speed working
- Multi-lane design with less space for high capacity
- PLC Control, Easy Touch Screen Operation

### **Technical Dates:**

| Model             | BP800I                |
|-------------------|-----------------------|
| Bag Shape         | Pillow bag            |
| Bag Size          | W200-380mm H200-450mm |
| Capacity          | ≤30ppm                |
| Fill Range        | Max 5.6L              |
| Air Source        | 0.6Mpa, 280L/min      |
| Voltage           | 3 Phase, 380V, 5KW    |
| Overall Dimension | 1060X1956X1630mm      |
| Net Weight        | 550KG                 |

## Bag Samples: