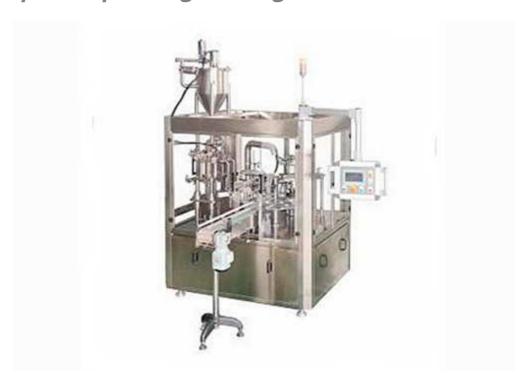

# RPC-2 Liquid Cup Filling Sealing Machine

#### Features:

- 1. Automatic cups/trays feeder
- 2. Various dozer for powder, liquid, granule
- 3. No cup, no fill, No fill, no seal
- 4. Nitrogen Flushing as optional
- 5. CIP Clean Connected Pipe as Optional
- 6. Thermo-seal unit for premade lid or foil roll
- 7. Capping unit as optional
- 8. Coding unit as optional
- 9. Controlled by PLC and touch-screen

## **Technical Dates:**

| Model              | RPC-2                  |
|--------------------|------------------------|
| Fill Tool          | Piston Filler          |
| Fill Range         | 0-500ML                |
| Fill Accuracy      | ±1%                    |
| Capacity           | 20-28cup/min*2         |
| Containers         | Cup                    |
| Container Size     | Diameter: 30-120mm     |
| Container Material | PS/PP etc              |
| Lid material       | Aluminum/Plastic       |
| Lid shape          | Foil or Premade Lid    |
| Hopper             | SS304, 30L             |
| Air consumption    | 0.4m3/minute           |
| Air Pressure       | 0.5-0.6Mpa             |
| Voltage            | 3 Phase, 380V,50/ 60HZ |
| Power Consumption  | 5KW                    |
| Overall Dimension  | L1700×W2230×3050mm     |
| Net Weight         | 1000KG                 |