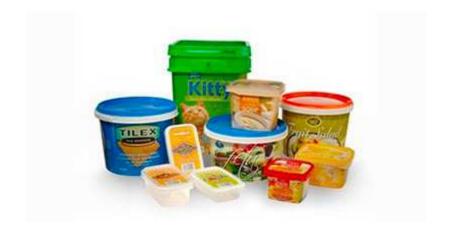

---------|
| Fill Tool          | Piston Filler          |
| Fill Range         | 0-500ML                |
| Fill Accuracy      | ±1%                    |
| Capacity           | 20-28cup/min*2         |
| Containers         | Cup                    |
| Container Size     | Diameter: 30-120mm     |
| Container Material | PS/PP etc              |
| Lid material       | Aluminum/Plastic       |
| Lid shape          | Foil or Premade Lid    |
| Hopper             | SS304, 30L             |
| Air consumption    | 0.4m3/minute           |
| Air Pressure       | 0.5-0.6Mpa             |
| Voltage            | 3 Phase, 380V,50/ 60HZ |
| Power Consumption  | 5KW                    |
| Overall Dimension  | L1700×W2230×3050mm     |
| Net Weight         | 1000KG                 |

# **CUP Samples:**