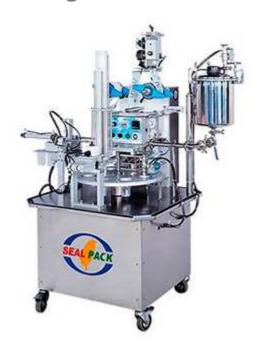

## Automatic Filling & Sealing Machine SP-2201A

## **FEATURES**

- Constructed Of Stainless Steel To Meet Sanitation Standard With Anodized Aluminum Alloy Molds.
- Individual Temperature Control For Each Mold Ensures The Sealing Quality.
- Controlled By PLC.
- Variable Speed Adjustment Via Speed Controller Arrange With Inverter.
- Custom-Made Filling System to Meet Different Purpose.

## **SPECIFICATION**

| Туре   | Lane | Capacity      | Pneumatic Parts | Power Supply | Machine Size      |
|--------|------|---------------|-----------------|--------------|-------------------|
| Rotary | 1    | 1200 Pcs/Hour | ISO Applied     | Custom-Made  | 1300x1300x1800 mm |