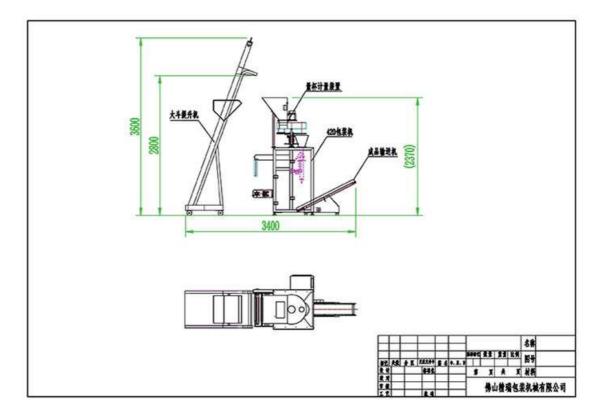

pping function, the price economy, reduces the labor force.

### **Technical parameters:**

| Technical parameters |         |
|----------------------|---------|
| Delivery volume      | 2-5m³/h |
| Voltage              | 380v    |
| Gross weight         | 100kg   |

# **JR-Finished Conveyor:**



The machine can be automatically packaged into a finished bag to the packaging after the test equipment or packaging platform

#### **Technical parameters:**

| Model            | Finished Conveyor    |
|------------------|----------------------|
| Lifting height   | 0.6-0.8m             |
| Lifting capacity | 1 cubic meter / hour |
| Conveying speed  | 30 m / min           |
| Dimensions       | 2110×340×500mm       |
| Voltage          | 220V/45W             |

# Structural dimension drawing: