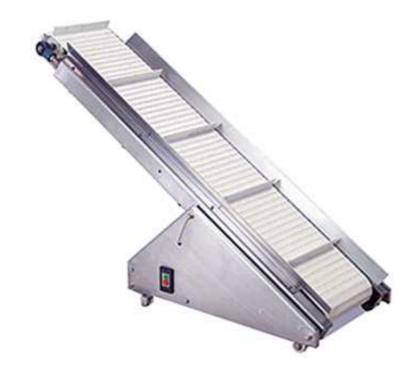

# **JR-Finished Conveyor:**

The machine can be automatically packaged into a finished bag to the packaging after the test equipment or packaging platform

#### **Technical parameters:**

| Model            | Finished Conveyor    |
|------------------|----------------------|
| Lifting height   | 0.6-0.8m             |
| Lifting capacity | 1 cubic meter / hour |
| Conveying speed  | 30 m / min           |
| Dimensions       | 2110×340×500mm       |
| Voltage          | 220V/45W             |