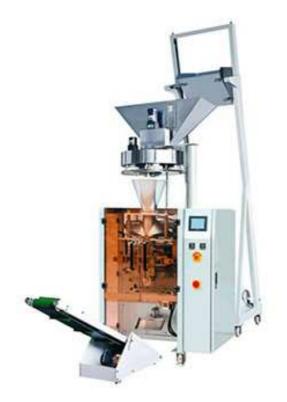

# Automatic Packaging Machine Combination series-JR-420B/520B

Suitable for puffed food, fried food, shrimp strip, sea shell, rice seeds, seed, soybean, Peanut etc.

#### Features:

- The system can finish automatically all processes, i.e. Feeding, measuring, filling and bag making, printing date, product output.
- The machine structure is compact, rational, stable performance, easy operation and day-today maintenance.
- The complete set of the machine is featured with fair price stable performance.
- The opening and closing type metering device can be used according to the material.

#### **Technical parameters:**

| Project                      | content                                           |
|------------------------------|---------------------------------------------------|
| Packing speed                | 70bag/min                                         |
| Bag size                     | (L)60-300mm (W)60-200mm                           |
| Bag form                     | Pillow-type bags, vertical bags, drilling devices |
| Maximum packaging film width | 420mm                                             |
| Membrane thickness           | 0.04-0.09mm                                       |
| Gas consumption              | 0.8Mpa 0.5m3/min                                  |
| Total power / voltage        | 2.2KW 220V 50Hz                                   |
| Dimensions                   | L1320*W920*H1392mm                                |
| Switchboard weight           | 450kg                                             |