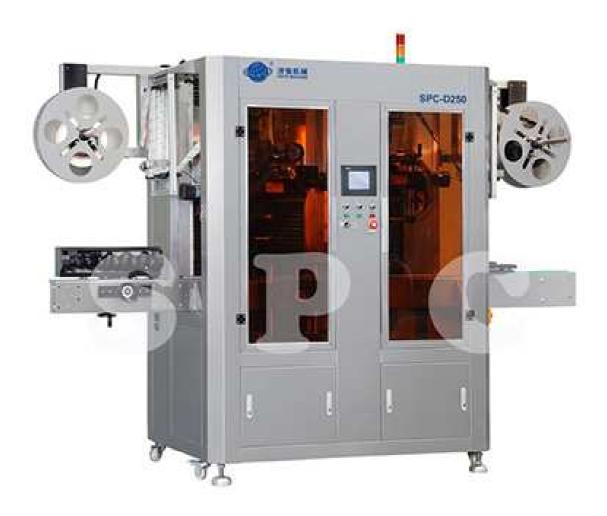

## SPC-D250 Double Head Label Sleeving Machine

In order to meet the needs of markets at home and abroad, our company has researched and developed double head mechanism to meet the requirements of casting label for bottle mouth and bottle body.

Advantages: the machine can be used in two ways. It not only reduces a trapping label machine, but also proves as cost effective for our clients;

It reduces the length of conveying line and avoids the secondary transportation, so that it increases the production efficiency and the capacity of floor area. Of the equipment; It also reduces stumbles in the process and increase the quality of product.

## **Electrical Configuration**

It adopts equivalent PLC, positioning module, servo motor and frequency converter. In addition, its touch screen is featured with a humanized operation.