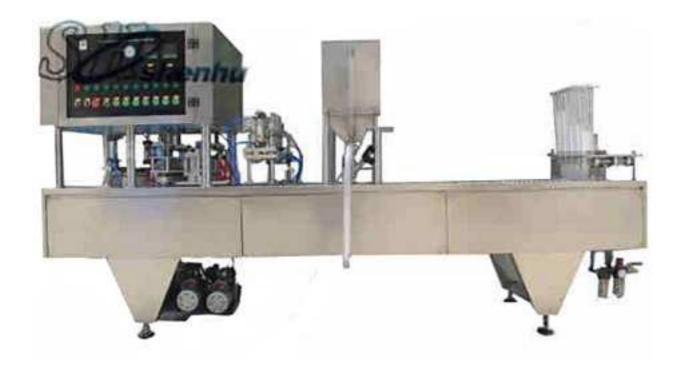

## **GF-4 Plastic Cup Liquid Filling Sealing Machine**

This series is made of stainless steel and is designed to meet the needs to can drinks into plastic bottles and cups of various shapes and the to seal, cut the edge, automatically control the temperature, print the production date and to sterilize with ultraviolet lay, it is mainly used in the industries like: drinks, brewing, medicine, seasoning, bean curd, jelly, pudding, fruit juice, milk, yoghourt and cold drinks

## **Specifications:**

| Power supply (V/Hz)        | AC 220/50 2.5kw |
|----------------------------|-----------------|
| Capacity                   | 3000 -3500B/H   |
| Precision                  | ±1.5%           |
| Temperature                | 0-400°C         |
| Sealing material           | PE PP PET/PE    |
| Overall dimensions (L×W×H) | 3100×820×1750mm |
| Weight (kg)                | 500kg           |