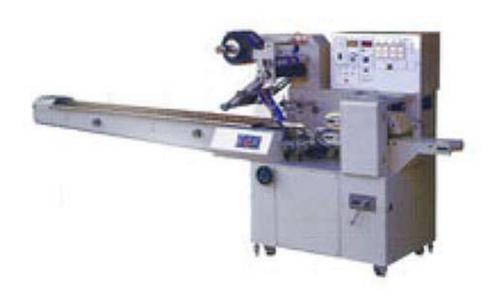

## Horizontal Form-Fill-Seal Machine AJE-530

## **FEATURES:**

Digital LED display for easy control. Providing the solution to quick and easy changes. Adjustable infeed positions.

All surfaces that come into contact with the product are made of stainless steel and food quality plastic comply the food industrial regulations.