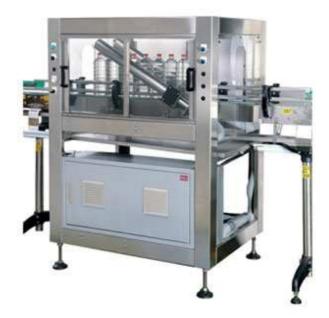

## HAB Series Bottle Dryer

HAB Series bottle dryer is designed to remove excess water droplets from the surface of bottles. In a hot filling line, containers are spray cooled to a temperature close to ambient temperature for packaging purpose. HAB Series is integrated with low energy consumption but high volume output air blower for effective bottle drying. The length and number of air blowing tubes can be customized for different line specifications.

## Method of operation:

HAB Series bottle dryer is installed directly on mechanical conveyor. When containers pass through the drying, water droplets on the bottle surface will be removed due to air created by the blower. The angle of air blowing tube can be adjusted to suit different bottle height.