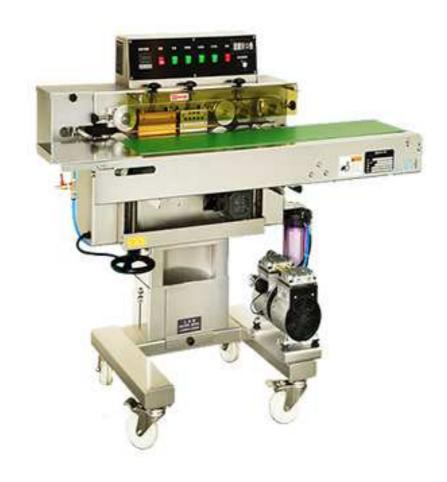

## Air-sucking & Sealing Machine SY-M903A

## PRODUCT DESCRIPTION

MODEL: SY-M903A

- 1. Applications for food, chemicals and hardware parts
- 2. Packing materials: any heat sealable material.
- 3. From top of open mouth of pouch to sealing area max. Distance is 35mm.
- 4. Sealing head can be tilted 0~15° degree forward.
- 5. The bag is sealed with air extracted to reduce the volume of bag.
- 6. Air extracting device: 380W