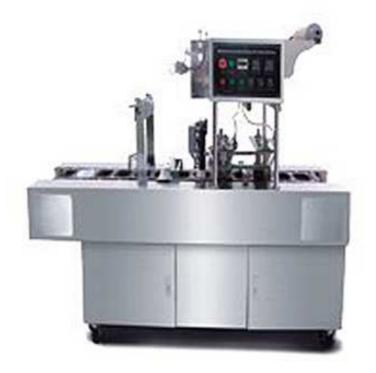

## Automatically Jelly Cup Filling Sealing Machine BG32

## **Specifications**

- 1. We are profession in Packing Machine Area
- 2. Fast delivery and good service
- 3. Have CE guarantee quality

KUNBA series of filling machine widely used in filling and sealing various kinds of plastic cup for liquid. It can automatically finish the process of filling, sealing, film cutting, coding, printing, sterilizing in ultraviolet. And Automatic fill -seal-cut machine can automatically fill and seal at high speed from cup sending, filling, sealing, photoelectric prod dreading to cutting and discharge.