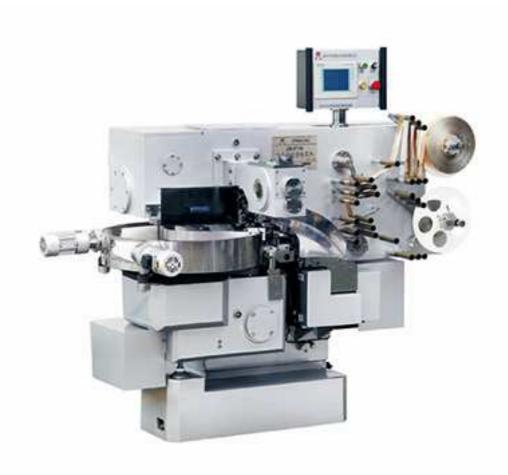

## Wrapping Machine for Ball Chocolate in Foil Wrap JH-G810

Wrapping machine for ball chocolate in foil wrap. The machine is suitable to wrap ball shaped choclate. The JH-G810 is adopted Indexing drives and cam transfer structure, be able to equip with a sorting station to eliminate sugar dust, chips and broken pieces. An efficient feeding is achieved by the approved plate feeding system. The length of packing material is controlled by the servo motor.

## **Special features:**

- PLC control
- Servo motor control for sending packing material
- Saving of wrapping material by "no product-no paper" device
- Infinitely variable adjustment of the twist gripper oscillation
- Quick and simple size change by a few adjustments only
- Quick settle and feed product to gripper by two-ways rotating disc
- Separate switch cabinet

## **Technical Characters:**

| Output              | Up to 250 pieces/min                        |                 |                        |        |  |
|---------------------|---------------------------------------------|-----------------|------------------------|--------|--|
| Product dimension   | ball shaped products, Diameter : 15 – 30 mm |                 |                        |        |  |
|                     | 1 AC drive                                  |                 | Mechanical running     |        |  |
| Drive               | 1 Servo drive                               |                 | Film sending           | 3.3 kw |  |
|                     | 1 AC drive                                  |                 | product settle device  | ]      |  |
| System              | Schneider or Siemens or Omron               |                 |                        |        |  |
| Utilities           | Compressed air                              |                 | 0.2 mpa; 2 cbm/min     |        |  |
|                     | Temperature                                 | Lower than 25°C |                        |        |  |
|                     | Humidity                                    |                 | Less than 50%          |        |  |
| Wrapping material   | Aluminum film                               |                 |                        |        |  |
| Material dimensions | Reel diameter: max. 370mm                   | F               | Reel width: max. 120mm |        |  |
| Measurements        | 2251*919*1615mm                             |                 |                        |        |  |
| Weight              | Approx. 1100 kg                             |                 |                        |        |  |