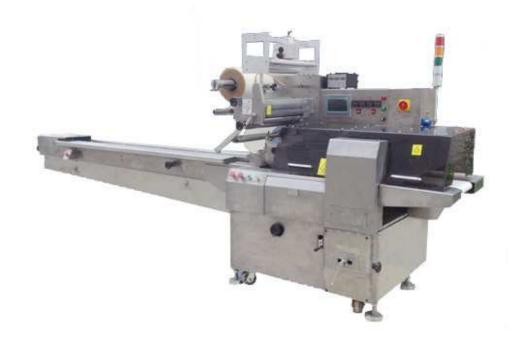

## FWM500 Horizontal Flow Wrapper

FWM500 Horizontal Flow Wrapper is applicable to wrapping the solid goods with regular shape, such as Biscuit, Chocolate, long shape candy, Bread, Instant noodles, waster ice, ice cream, Moon cake, medicine, Commodity, knife and fork, Hardware etc. Machine has a speed of 0 to 200 wraps per minute although this machine is usually hand fed and runs at lower speeds the machine can be fitted with various automatic feeds, such as conveyor infeed, magazine feed, vibration bowl feed, auto push feed and cross belt feed etc.

## **Standard Specifications:**

Speed: up to 200packs/MinSize (mm): 90-460mm

Voltage: 220V, 50HzTotal Power: 3.0KW

Dimensions: 3800x1150x1500mm

• Machine Weight: 1000 kg

Wrapping Material: CPP/PET CPP/BOPP