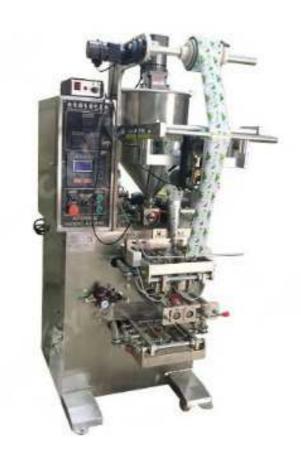

## Automatic Hair Shampoo Pouch Packing Machine CK-LY350/CK-LY500

The automatic shampoo packing machine is specially designed for liquid materials and can be sealed on three sides or four sides, with different feeding devices, it can pack different materials such as liquid and viscous. Such as honey, chili sauce, liquid soap, juice and other liquid.

## **Shampoo Pouch Packing Machine Work Process:**

The whole work process includes: bag making, longitudinal sealing, filling, transverse sealing, easy tearing, cutting, etc.

## **Shampoo Packing Machine Features:**

- 1. The shampoo pouch packing machine can realize stepless speed adjustment function, and adopts frequency conversion system and can be adjusted according to the production needs of customers.
- 2. Intelligent control system, Chinese and English LCD display. Simply set the parameters to precisely control system operation.
- 3. The shampoo packing machine has automatic check function, when there is an abnormal situation, can automatically stop feeding, to prevent the waste of raw materials.
- 4. Optional ribbon or ink wheel automatic code printer, print production batch number or production date.