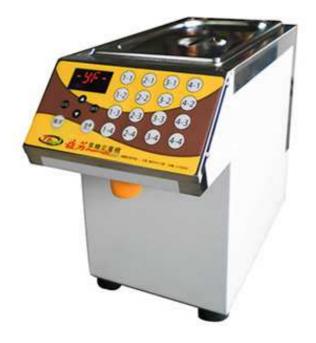

## Liquid Filling Machine-ET-9CSN-S (Stainless Painting)

## Features:

- 1. The Most Popular Table type model.
- 2. Small machine size, light weight, and Low Cost investment.
- 3. User Friendly operational interface, controlled by microcomputer.
- 4. Speed and Capacity adjustable for quantitative filling.
- 5. Easy for Cleaning and maintenance.
- 6. Microcomputer program can be reset for different flowing.

## **Specification:**

| Model            | ET-9CSN-S          |
|------------------|--------------------|
| Machine size(mm) | 220x460x360        |
| Power(V)         | 110/220V (450W)    |
| Weight(kg)       | 9                  |
| Capacity(c.c)    | 8000               |
| Appearance       | Stainless painting |
| No.of Button     | 16 Button          |