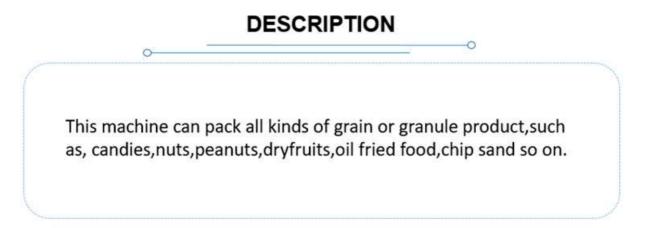

## Big Volume Single Cup Granule Chips Automatic Packing Machine DXDK420-620



## Packaging & Delivery

Selling Units: Single item Single package size: 128X174X222 cm Single gross weight: 720.0 kg Package Type: We will use wooden cases to pack the machines. For each machine, we will give free items to vulnerable parts, such as heaters.



## CHARACTERISTIC

0

0

 In order to meet the requirements of GMP standard in pharmaceutical industry, the parts and exterior trim surfaces of the body in contact with materials are made of stainless steel.
The speed of the whole machine can be adjusted stepless

3.the speed is steady

4.the noise is low.

## SPECIFICATION

| Туре            | DXDK420-620                         |
|-----------------|-------------------------------------|
| Shape of bag    | Back seal                           |
| Filling         | single cup                          |
| Bag size        | L:80-350mm W:100-250mm              |
| Speed           | 30-60 bags/min                      |
| Volume          | 200-2000bag                         |
| Control style   | PLC system+English operation screen |
| Appea