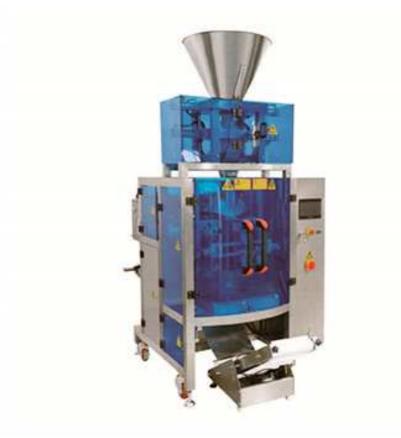

## Big Volume Single Cup Granule Chips Automatic Packing Machine DXDK420-620

## CHARACTERISTIC

0

0

 In order to meet the requirements of GMP standard in pharmaceutical industry, the parts and exterior trim surfaces of the body in contact with materials are made of stainless steel.
The speed of the whole machine can be adjusted stepless

## SPECIFICATION

| Туре            | DXDK420-620                         |
|-----------------|-------------------------------------|
| Shape of bag    | Back seal                           |
| Filling         | single cup                          |
| Bag size        | L:80-350mm W:100-250mm              |
| Speed           | 30-60 bags/min                      |
| Volume          | 200-2000bag                         |
| Control style   | PLC system+English operation screen |
| Appearance      | Stainless steel 304                 |
| Air consumption | 0.8Mpa 0.3m³/min                    |
| Power           | 2.5KW,3phase 4wire                  |
| Film Width      | 220mm-520mm                         |
| Weight          | About 1000kg                        |
| Dimension       | 1650*1150*2400mm                    |