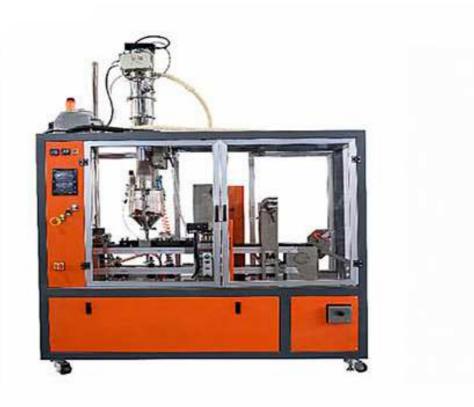

## Single Lane Nespresso Capsule Filling Sealing Machine CP4501L

CP4501L is our smallest machine, and it is also an entry-level machine, an ideal machine for entrance production. Servo drive.

- Fit for filling Nespresso, k cups, Lavazza and dolce gusto coffee capsules.
- It contains a full set of functions for the production of coffee capsules: automatic cup drop, automatic filling, automatic cup edge cleaning, automatic film cutting (or put precut lids), and automatic sealing.
- Equipped with some brand accessories, such as OMRON, Schneider.
- It can also automatically identify no cup no filling, foreign body alarm, and so on.
- Small in size, 2500(L)\*1550(W)\*2050(H)mm (Installed size)
- Reliable working to continually packing 2400-3000 cups per hour
- Ideal price to lower the budget.
- Optional features: Check and weigh, flavor pump and counting function.