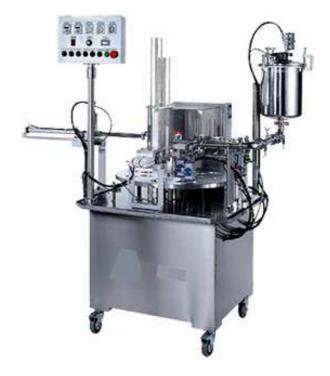

## GOLDEN LIN

Automatic Rotary Cup filling & Sealing GL-12202A

## Features:

1. The rotary type filling sealing machine is especially suitable for small or medium sized factory

2. The machine frame is manufactured from stainless steel to meet sanitation standards.

- 3.Single aluminum foil suction
- 4. Designed for sealing aluminum foil
- 5. Employ timer for controlling filling time
- 6.Two cups sealing at a time
- 7.Employ PLC control for added convenience of operations.

## Specifications:

| Cup Capacity      | 100-250c.c                      |
|-------------------|---------------------------------|
| Production Rate   | 1800 cups/ hour                 |
| Air consumption   | 140 L / min                     |
| Power Source      | 220V, 60Hz, singel, phase,1200W |
| Machine Dimension | L1300*W1300*H1800mm             |
| Net Weight        | 350 kgs                         |
| Gross Weight      | 550 kgs                         |