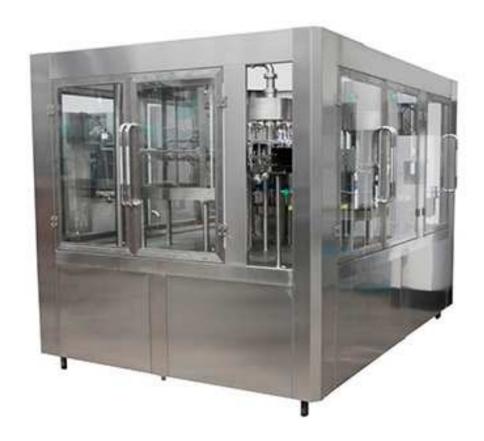

## Hot Juice Filling Machine RCGF 18-18-6

RCGF series 3-1 juice Filling Machine is mainly used in the beverage filling process. The machine combines washing, filling and capping with complete automation, suitable for filling juice and tea beverage.

## **Features**

- Full juice tea Hot Filling Machine avoids bottle distorted after cooling and reduces dissolved oxygen at the max.degree.
- Product storage hopper and feed system adopts reasonable product feed design(constant flow, constant pressure, no foaming).
- Product hopper with reasonable structure(exhaust, fully close, temperature can be detected).
- Medium and high speed line adopts product distributor instead of large liquid carousel, which can be cleaned completely by pressure cleaning with CIP.
- Sanitary filling valve system umbrella-flow type structure.
- Product recycle tank system with automatic product feed startup.

## **Technical Parameter**

| Model                           | RCGF 18-18-6       |
|---------------------------------|--------------------|
| Washing workstation             | 18                 |
| Filling workstation             | 18                 |
| Capping workstation             | 6                  |
| Production capacity(500ml)(B/H) | 5000               |
| Bottle specification(mm)        | Ф=50-95, H=150-310 |
| Motor power(KW)                 | 4                  |
| Overall dimension(mm)           | 2550×1850×2200     |
| Weight(kg)                      | 3000               |