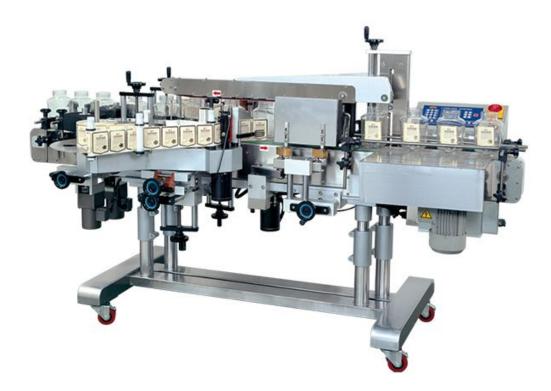

## Secondary Packaging (Labeling) CJL-3000A

The labeling equipment CJL-3000 series is suitable for self-adhesive labels for square bottle double side labeling procedure. One side labeling procedure is also applicable by function selection.

The entire control system is computerized to adjust major devices automatically by detecting object container and label dimensions.

This benefits machine operation convenience and user friendly.