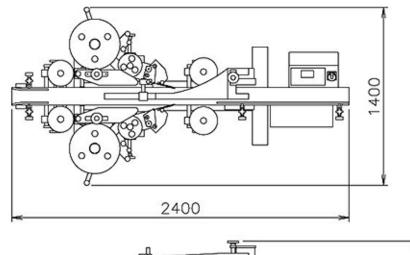

## Technical data

| Model                        | CJL-3000A                  | CJL-3000B |
|------------------------------|----------------------------|-----------|
| Machine Dimensions (LxWxH)   | 2400x1400x1416 (mm)        |           |
| Labeling speed               | 10-200 Label/min           |           |
| Label Length                 | 10-340mm                   |           |
| Label Height                 | 20-135mm                   | 20-200mm  |
| Product Height               | 40-320mm                   |           |
| Product Thickness (Diameter) | 30-120mm                   |           |
| Label Reel (ID)/(OD)         | 76mm/360mm                 |           |
| Power Consumption            | 220V Single phase, 50/60HZ |           |
| Machine Weight               | 380KGS                     |           |