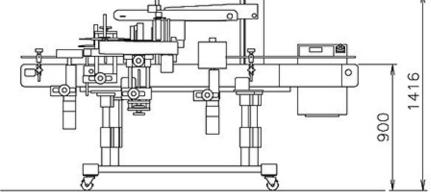

## Technical data

| Model                        | CJL-3000A                  | CJL-3000B |
|------------------------------|----------------------------|-----------|
| Machine Dimensions (LxWxH)   | 2400x1400x1416 (mm)        |           |
| Labeling speed               | 10-200 Label/min           |           |
| Label Length                 | 10-340mm                   |           |
| Label Height                 | 20-135mm                   | 20-200mm  |
| Product Height               | 40-320mm                   |           |
| Product Thickness (Diameter) | 30-120mm                   |           |
| Label Reel (ID)/(OD)         | 76mm/360mm                 |           |
| Power Consumption            | 220V Single phase, 50/60HZ |           |
| Machine Weight               | 380KGS                     |           |