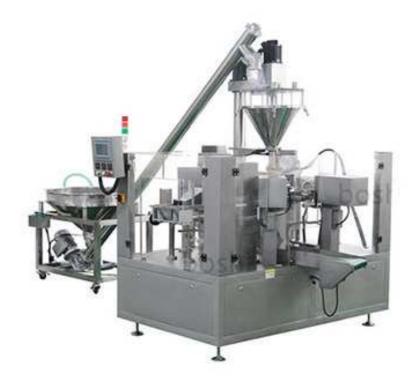

Automatic Pre-made Zipper Pouch Packaging Machine BS-250

- 1) This machine has an imported PLC automatic program control, easy operation.
- 2) Famous brands configurations, high work efficiency, works stable.
- 3) CE certifications, ISO, Google partner, Alibaba partner.
- 4) Safety protection and alarm function that effectively prevents incorrect packaging.

## **Technical Parameters:**

| Model                    | BS-250                                                                 |
|--------------------------|------------------------------------------------------------------------|
| Bag width                | 90-250 mm                                                              |
| Bag length               | 100-300 mm                                                             |
| Packing speed            | 40 bags/ min( product property and filling range count)                |
| Filling range            | 0-3000 g                                                               |
| Voltage                  | AC380V/50Hz, three phases (or customize according to specific demands) |
| Power                    | 3.5 KW                                                                 |
| Air/ gass<br>consumption | 0.65 Mpa, 0.4 m³/ min                                                  |
| Machine weight           | 1650 kg                                                                |
| Dimensions               | 2080(L)* 1724(W)1692(H) mm                                             |
| Packing film materials   | OPP, CPP, OPP/PE, PET/ PE, Aluminum, and etc.                          |